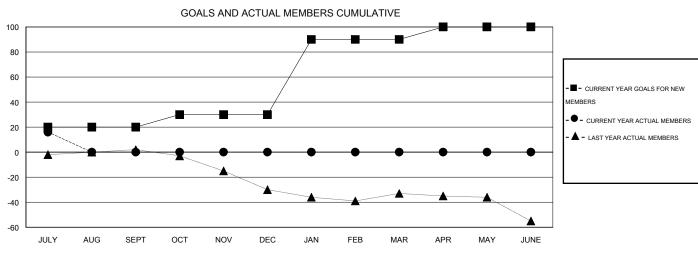

## LOCATION NEW YORK

 $\mathsf{GMT}\;\mathsf{CA}\;1$ 

| Clubs RESULTS FOR 2014-2015 |   |   |   |   | Members  RESULTS FOR 2014-2015 |    |    |    |    |
|-----------------------------|---|---|---|---|--------------------------------|----|----|----|----|
|                             |   |   |   |   |                                |    |    |    |    |
| JULY/AUG/SEPT               | 1 | 1 | 0 | 1 | JULY/AUG/SEPT                  | 20 | 30 | 14 | 16 |
| OCT/NOV/DEC                 | 0 | 0 | 0 | 0 | OCT/NOV/DEC                    | 10 | 0  | 0  | 0  |
| JAN/FEB/MAR                 | 1 | 0 | 0 | 0 | JAN/FEB/MAR                    | 60 | 0  | 0  | 0  |
| APR/MAY/JUNE                | 0 | 0 | 0 | 0 | APR/MAY/JUNE                   | 10 | 0  | 0  | 0  |